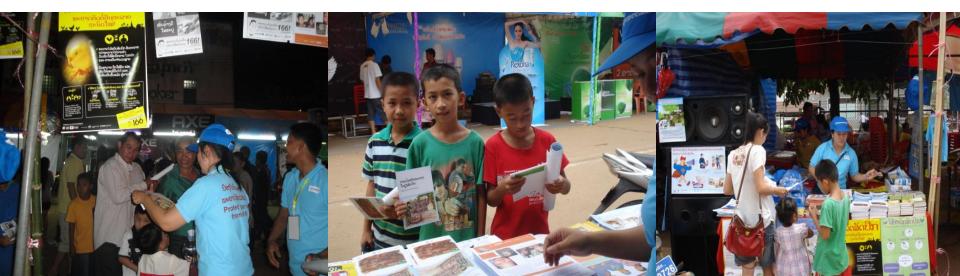

## **Result - High audience** participation

An old woman sang a traditional song from the south