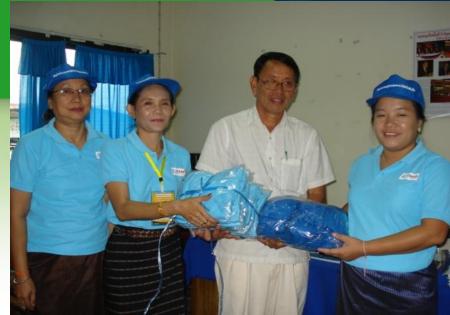

ommay Thiphakaysone, head of Champasack IEC Office; Ms Viengsavanh Phiphisenh, EPI staff; Ms Souphon Sinnachak, IEC office staff Left photo: From left - Siamphone Mahindhoraep from FHI360 poses with the Champasack provincial and district health staff led by Director, Dr Vath Konkeo.

# Result- materials distributed





## **Result - High audience** participation



An old woman sang a traditional song from the south



## Result -Message strengthened







## Result -Political support generated



The launch was opened by Director Vath Konkeo. with the presence of other committee members like the head of Pakse district health office, Dr Damnine, representative from CIEH, provincial agriculture and forestry, provincial information and culture, diseases surveillance and respond division.





#### **Lessons Learned**

- Festivals are good avenues for programs to communicate important messages to people
- Festivals are good channels for government programs to gain high visibility
- Preparation for the event needs collaboration and support of relevant partners; collaboration is strengthened through complementation/ synergy of resources by partners involved.