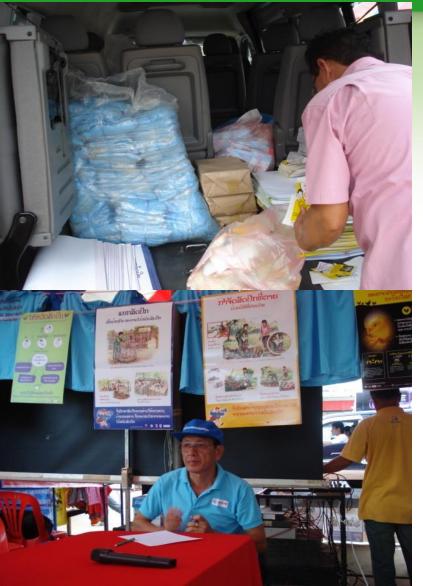

cal assistance to the Provincial Health Department of Champasack to mount a health communication campaign with the following objectives.

- To help strengthen the provincial effort to reach greater segment of the population during communication campaigns for health.
- To promote the key messages of hygiene and protection against bird flu infection during festival celebration.



### **Provincial Campaign Team**



Right photo: From left - Dr Siphay Vongxuangtham from CIEH; Ms Sommay Thiphakaysone, head of Champasack IEC Office; Ms Viengsavanh Phiphisenh, EPI staff; Ms Souphon Sinnachak, IEC office staff Left photo: From left - Siamphone Mahindhoraep from FHI360 poses with the Champasack provincial and district health staff led by Director, Dr Vath Konkeo.

# Result- materials distributed





## **Result - High audience** participation



An old woman sang a traditional song from the south



## Result -Message strengthened







## Result -Political support generated



The launch was opened by Director Vath Konkeo. with the presence of other committee members like the head of Pakse district health office, Dr Damnine, representative from CIEH, provincial agriculture and forestry, provincial information and culture, diseases surveillance and respond division.





#### **Lessons Learned**

- Festivals are good avenues for programs to communicate important messages to people
- Festivals are good channels for government programs to gain high visibility
- Preparation for the event needs collaboration and support of relevant partners; collaboration is strengthened through comp