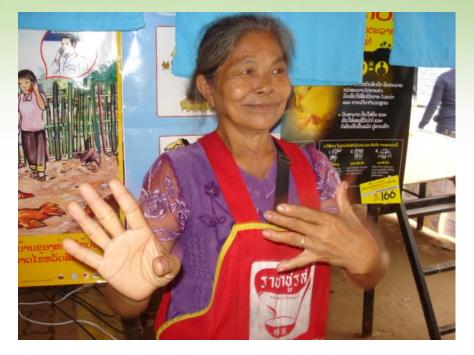

## **Result - High audience** participation

An old woman sang a traditional song from the south