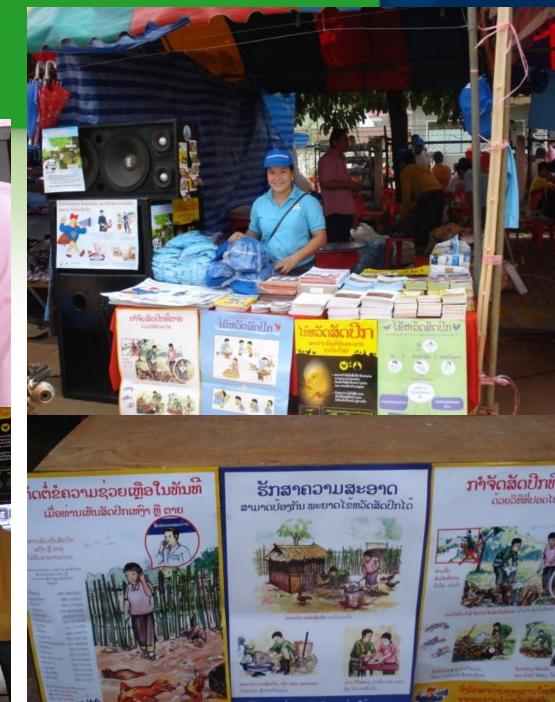

l assistance to the Provincial Health Department of Champasack to mount a health communication campaign with the following objectives.

- To help strengthen the provincial effort to reach greater segment of the population during communication campaigns for health.
- To promote the key messages of hygiene and protection against bird flu infection during festival celebration.



### **Provincial Campaign Team**



Right photo: From left - Dr Siphay Vongxuangtham from CIEH; Ms Sommay Thiphakaysone, head of Champasack IEC Office; Ms Viengsavanh Phiphisenh, EPI staff; Ms Souphon Sinnachak, IEC office staff Left photo: From left - Siamphone Mahindhoraep from FHI360 poses with the Champasack provincial and district health staff led by Director, Dr Vath Konkeo.

# Result- materials distributed





## **Result - High audience** participation



An old woman sang a traditional song from the south



## Result -Message strengthened







## Result -Political support generated



The launch was opened by Director Vath Konkeo. with the presence of other committee members like the head of Pakse district health office, Dr Damnine, representative from CIEH, provincial agriculture and forestry, provincial information and culture, diseases surveillance and respond division.





#### **Lessons Learned**

- Festivals are good avenues for programs to communicate important messages to people
- Festivals are good channels for government programs to gain high visibility
- Preparation for the event needs collaboration and support of relevant partners; collaboration is strengthened through comple