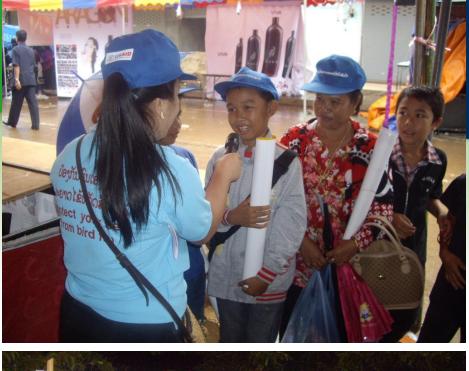

## **Result - High audience** participation

An old woman sang a traditional song from the south