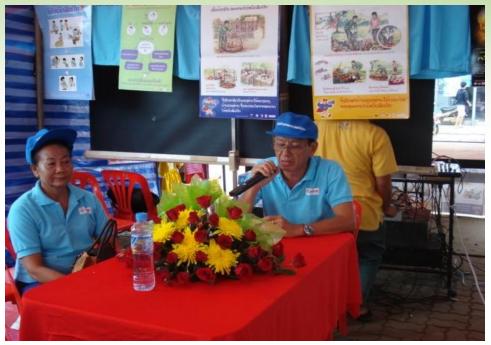

## Result -Political support generated

The launch was opened by Director Vath Konkeo. with the presence of other committee members like the head of Pakse district health office, Dr Damnine, representative from CIEH, provincial agriculture and forestry, provincial information and culture, diseases surveillance and respond division.