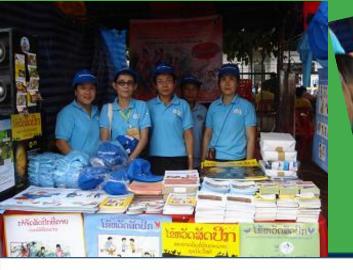

### **Provincial Campaign Team**

Right photo: From left - Dr Siphay Vongxuangtham from CIEH; Ms Sommay Thiphakaysone, head of Champasack IEC Office; Ms Viengsavanh Phiphisenh, EPI staff; Ms Souphon Sinnachak, IEC office staff Left photo: From left - Siamphone Mahindhoraep from FHI360 poses with the Champasack provincial and district health staff led by Director, Dr Vath Konkeo.