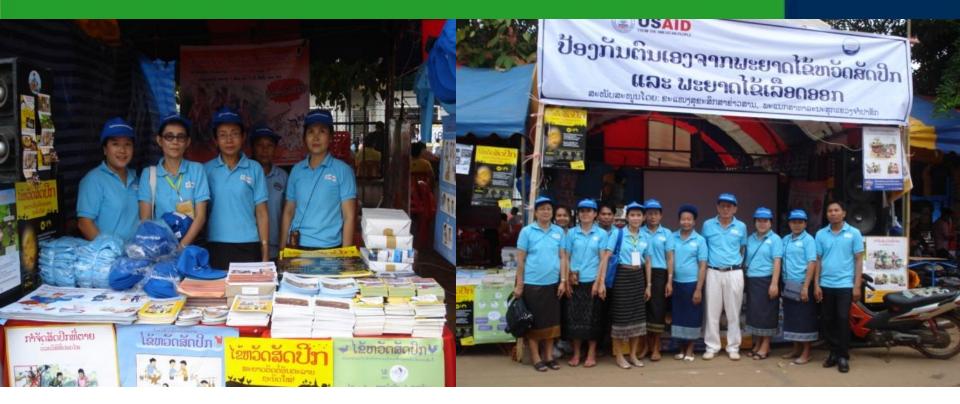

## Result -Political support generated

The launch was opened by Director Vath Konkeo. with the presence of other committee members like the head of Pakse district health office, Dr Damnine, representative from CIEH, provincial agriculture and forestry, provincial information and culture, diseases surveillance and respond division.