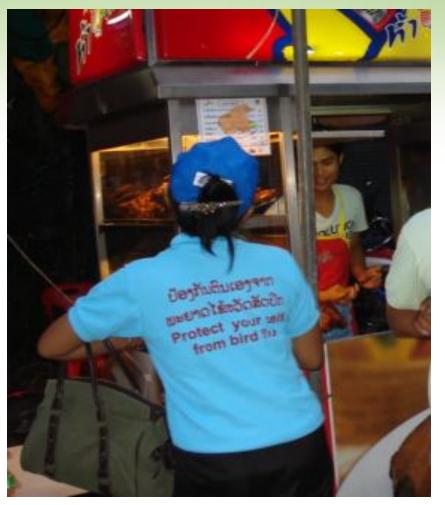

To help strengthen the provincial effort to reach greater segment of the population during communication campaigns for health.
- To promote the key messages of hygiene and protection against bird flu infection during festival celebration.



### **Provincial Campaign Team**



Right photo: From left - Dr Siphay Vongxuangtham from CIEH; Ms Sommay Thiphakaysone, head of Champasack IEC Office; Ms Viengsavanh Phiphisenh, EPI staff; Ms Souphon Sinnachak, IEC office staff Left photo: From left - Siamphone Mahindhoraep from FHI360 poses with the Champasack provincial and district health staff led by Director, Dr Vath Konkeo.

# Result- materials distributed





## **Result - High audience** participation



An old woman sang a traditional song from the south



## Result -Message strengthened







## Result -Political support generated



The launch was opened by Director Vath Konkeo. with the presence of other committee members like the head of Pakse district health office, Dr Damnine, representative from CIEH, provincial agriculture and forestry, provincial information and culture, diseases surveillance and respond division.





#### **Lessons Learned**

- Festivals are good avenues for programs to communicate important messages to people
- Festivals are good channels for government programs to gain high visibility
- Preparation for the event needs collaboration and support of relevant partners; collaboration is strengthened through complementation/ synergy of resources by partners involved.